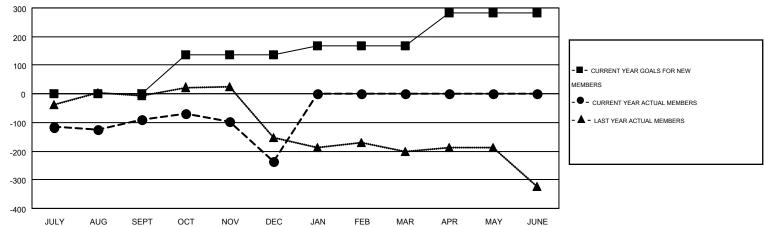

## GMT: HARVEY WHITLEY

|               |                  | Clubs             | Members               |                  |               |                    |                                        |
|---------------|------------------|-------------------|-----------------------|------------------|---------------|--------------------|----------------------------------------|
|               | RESU             | LTS FOR 2016-2017 | RESULTS FOR 2016-2017 |                  |               |                    |                                        |
| QUARTER       | NEW CLUB<br>GOAL | NEW CLUBS         | DROPPED<br>CLUBS      | NET<br>GAIN/LOSS | QUARTER       | NEW MEMBER<br>GOAL | CHARTER AND<br>NEW<br>MEMBERS<br>ADDED |
| JULY/AUG/SEPT | 0                | 2                 | 4                     | -2               | JULY/AUG/SEPT | 1                  | 243                                    |
| OCT/NOV/DEC   | 4                | 0                 | 6                     | -6               | OCT/NOV/DEC   | 135                | 145                                    |
| JAN/FEB/MAR   | 1                | 0                 | 0                     | 0                | JAN/FEB/MAR   | 31                 | 0                                      |
| APR/MAY/JUNE  | 4                | 0                 | 0                     | 0                | APR/MAY/JUNE  | 115                | 0                                      |