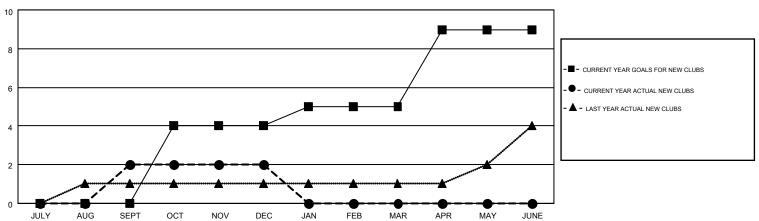

## GMT: HARVEY WHITLEY

|               |                  | Clubs             | Members               |                  |               |                    |                                        |
|---------------|------------------|-------------------|-----------------------|------------------|---------------|--------------------|----------------------------------------|
|               | RESU             | LTS FOR 2016-2017 | RESULTS FOR 2016-2017 |                  |               |                    |                                        |
| QUARTER       | NEW CLUB<br>GOAL | NEW CLUBS         | DROPPED<br>CLUBS      | NET<br>GAIN/LOSS | QUARTER       | NEW MEMBER<br>GOAL | CHARTER AND<br>NEW<br>MEMBERS<br>ADDED |
| JULY/AUG/SEPT | 0                | 2                 | 4                     | -2               | JULY/AUG/SEPT | 1                  | 243                                    |
| OCT/NOV/DEC   | 4                | 0                 | 6                     | -6               | OCT/NOV/DEC   | 135                | 145                                    |
| JAN/FEB/MAR   | 1                | 0                 | 0                     | 0                | JAN/FEB/MAR   | 31                 | 0                                      |
| APR/MAY/JUNE  | 4                | 0                 | 0                     | 0                | APR/MAY/JUNE  | 115                | 0                                      |